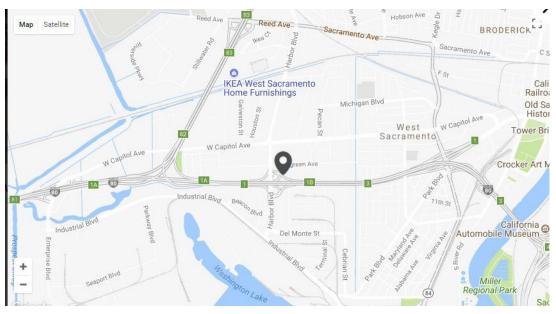

## SacEV Storage Unit

The SacEV storage unit is located in the **National Self Storage** at 2600 Evergreen Ave, West Sacramento, CA, 95691. Our unit is D72 and D73.

The combination to the Gate:7527359 and the locker unit lock is 5323. (spells LEAF on a phone). You need the combination for both entry and exit.