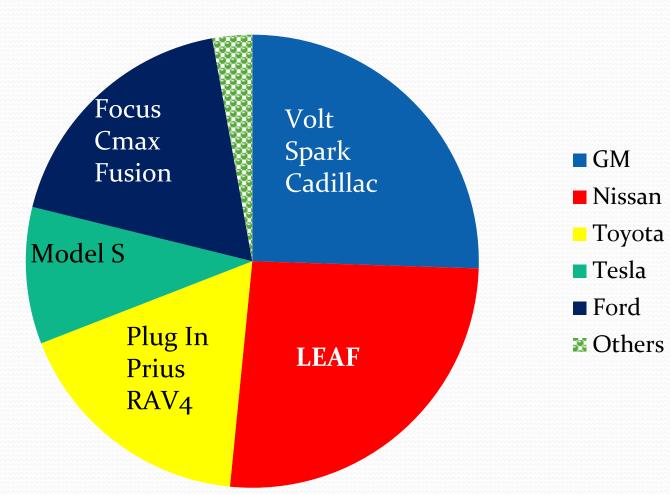

### 47,000 PEVs in California

| 3600-                                     | _          |         |            |     |              |                |              |       |      |           |           |          |       |     |              |           |           |      |           |           |            |            |              |           |            |      |      |             |           |            |            |             |              |           |           |           |              |              |          |              |             | _         |           |           |
|-------------------------------------------|------------|---------|------------|-----|--------------|----------------|--------------|-------|------|-----------|-----------|----------|-------|-----|--------------|-----------|-----------|------|-----------|-----------|------------|------------|--------------|-----------|------------|------|------|-------------|-----------|------------|------------|-------------|--------------|-----------|-----------|-----------|--------------|--------------|----------|--------------|-------------|-----------|-----------|-----------|
| 3400-                                     |            |         |            |     |              |                |              |       |      |           |           |          |       |     |              |           |           |      |           |           |            |            |              |           |            |      |      |             |           |            |            |             |              |           |           |           |              |              |          |              |             |           |           | _         |
| 3200                                      | -          |         |            |     |              |                |              |       |      |           |           |          |       |     |              |           |           |      |           |           |            |            |              |           |            |      |      |             |           |            |            |             |              |           |           |           |              |              |          |              |             | ₽         |           | _         |
| 3000-                                     | -          |         |            |     |              |                |              |       |      |           |           |          |       |     |              |           |           |      |           |           |            |            |              |           |            |      |      |             |           |            |            |             |              |           |           |           |              |              |          | _            | -           |           |           | _         |
| 2800-                                     |            |         |            |     |              |                |              |       |      |           |           |          |       |     |              |           |           |      |           |           |            |            |              |           |            |      |      |             |           |            |            |             |              |           |           |           |              |              |          | _            |             |           | ł         | _         |
| 2600                                      | -          |         |            |     |              |                |              |       |      |           |           |          |       |     |              |           |           |      |           |           |            |            |              |           |            |      |      |             |           |            |            |             |              |           |           |           |              |              |          |              |             |           |           | _         |
| 2400-                                     |            |         |            |     |              |                |              |       |      |           |           |          |       |     |              |           |           |      |           |           |            |            |              |           |            |      |      |             |           |            |            |             |              |           |           |           |              |              |          |              |             |           | ł         |           |
| g 2200-                                   |            |         |            |     |              |                |              |       |      |           |           |          |       |     |              |           |           |      |           |           |            |            |              |           |            |      |      |             |           |            |            |             |              |           |           |           |              |              | -        | _            |             |           |           | _         |
| 2000-                                     | -          |         |            |     |              |                |              |       |      |           |           |          |       |     |              |           |           |      |           |           |            |            |              |           |            |      |      |             |           |            |            |             |              |           |           | ľ         |              |              | _        |              |             |           |           |           |
| 1800-                                     |            |         |            |     |              |                |              |       |      |           |           |          |       |     |              |           |           |      |           |           |            |            |              |           |            |      | -    |             |           |            |            |             |              |           |           |           |              |              |          |              |             |           |           | -         |
| 2200-<br>2000-<br>1800-<br>1800-<br>1600- | _          |         |            |     |              |                |              |       |      |           |           |          |       |     |              |           |           |      |           |           |            |            |              |           |            |      | _    | _           |           |            |            |             |              |           |           |           |              |              |          |              |             |           |           | _         |
| 1400-                                     |            |         |            |     |              |                |              |       |      |           |           |          |       |     |              |           |           |      |           |           |            |            |              |           |            |      |      |             | I         |            |            |             |              |           |           |           |              |              |          |              |             |           |           |           |
| 1200-                                     | -          |         |            |     |              |                |              |       |      |           |           |          |       |     |              |           |           |      |           |           |            |            |              |           |            |      | _    |             |           |            | _          | 2           |              |           |           |           |              |              |          |              |             |           |           | _         |
| 1000-                                     |            |         |            |     |              |                |              |       |      |           |           |          |       |     |              |           |           |      |           |           |            |            |              |           |            | -    | _    |             | l         |            | _          |             |              |           |           |           |              |              | _        |              |             |           |           |           |
| 800-                                      | -          |         |            |     |              |                |              |       |      |           |           |          |       |     |              |           |           |      | -         |           |            |            |              | -         |            |      | _    |             |           |            | _          |             |              |           |           |           |              |              |          |              |             |           |           |           |
| 600-                                      |            |         |            |     |              |                |              |       |      |           |           |          |       |     |              |           |           |      |           | I         |            | _          |              |           |            |      | -    |             |           |            |            |             |              |           |           |           |              |              | _        |              |             |           |           | _         |
| 400-                                      |            |         |            |     |              |                |              |       |      |           |           |          |       |     |              |           |           |      |           |           |            |            |              |           |            |      |      |             |           |            |            |             |              |           |           |           |              |              |          |              |             |           |           |           |
| 200                                       |            |         |            |     |              |                |              |       |      |           |           |          |       | r.  | -            |           |           |      |           |           |            |            |              |           |            |      |      |             |           |            |            |             |              |           |           |           |              |              |          |              |             |           |           |           |
| 0                                         |            |         |            |     |              |                |              |       |      |           |           |          |       |     |              |           |           |      |           |           |            |            |              |           |            |      |      |             |           |            |            |             |              |           |           |           |              |              |          |              |             |           |           |           |
|                                           | Jar<br>201 | n, Feb. | Mar<br>201 | Apr | May<br>1 201 | , Jun<br>1 201 | n, J<br>1 20 | ul, / | Aug, | Sep, 2011 | Oct, 2011 | No<br>20 | v, De | ec, | Jan,<br>2012 | Feb, 2012 | Ma<br>201 | r, / | Apr, 2012 | May, 2012 | Jui<br>201 | n,<br>12 2 | Jul,<br>2012 | Aug, 2012 | Sep<br>201 | 0, O | t, M | lov,<br>012 | Dec, 2012 | Jan<br>201 | Fe<br>3 20 | eb, 1<br>13 | Mar,<br>2013 | Apr, 2013 | Ma<br>201 | iy,<br>13 | Jun,<br>2013 | Jul,<br>2013 | Au<br>20 | g, S<br>13 2 | Sep,<br>013 | Oct, 2013 | Nov, 2013 | Dec, 2013 |