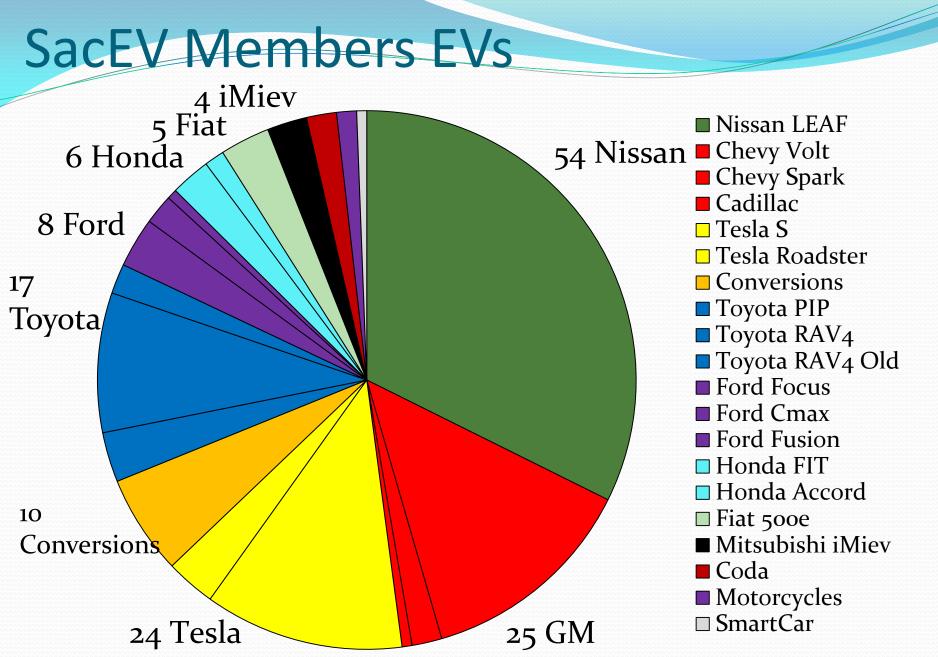

### 47,000 PEVs in California

| 3600-                                     | _          |         |            |     |              |                |              |       |      |           |           |          |       |     |              |           |           |      |           |           |            |            |              |           |            |      |      |             |           |            |            |             |              |           |           |           |              |              |          |              |             | _         |           |           |
|-------------------------------------------|------------|---------|------------|-----|--------------|----------------|--------------|-------|------|-----------|-----------|----------|-------|-----|--------------|-----------|-----------|------|-----------|-----------|------------|------------|--------------|-----------|------------|------|------|-------------|-----------|------------|------------|-------------|--------------|-----------|-----------|-----------|--------------|--------------|----------|--------------|-------------|-----------|-----------|-----------|
| 3400-                                     |            |         |            |     |              |                |              |       |      |           |           |          |       |     |              |           |           |      |           |           |            |            |              |           |            |      |      |             |           |            |            |             |              |           |           |           |              |              |          |              |             |           |           | _         |
| 3200                                      | -          |         |            |     |              |                |              |       |      |           |           |          |       |     |              |           |           |      |           |           |            |            |              |           |            |      |      |             |           |            |            |             |              |           |           |           |              |              |          |              |             | ₽         |           | _         |
| 3000-                                     | -          |         |            |     |              |                |              |       |      |           |           |          |       |     |              |           |           |      |           |           |            |            |              |           |            |      |      |             |           |            |            |             |              |           |           |           |              |              |          | _            | -           |           |           | _         |
| 2800-                                     |            |         |            |     |              |                |              |       |      |           |           |          |       |     |              |           |           |      |           |           |            |            |              |           |            |      |      |             |           |            |            |             |              |           |           |           |              |              |          | _            |             |           | ł         | _         |
| 2600                                      | -          |         |            |     |              |                |              |       |      |           |           |          |       |     |              |           |           |      |           |           |            |            |              |           |            |      |      |             |           |            |            |             |              |           |           |           |              |              |          |              |             |           |           | _         |
| 2400-                                     |            |         |            |     |              |                |              |       |      |           |           |          |       |     |              |           |           |      |           |           |            |            |              |           |            |      |      |             |           |            |            |             |              |           |           |           |              |              |          |              |             |           | ł         |           |
| g 2200-                                   |            |         |            |     |              |                |              |       |      |           |           |          |       |     |              |           |           |      |           |           |            |            |              |           |            |      |      |             |           |            |            |             |              |           |           |           |              |              | -        | _            |             |           |           | _         |
| 2000-                                     | -          |         |            |     |              |                |              |       |      |           |           |          |       |     |              |           |           |      |           |           |            |            |              |           |            |      |      |             |           |            |            |             |              |           |           | ľ         |              |              | _        |              |             |           |           |           |
| 1800-                                     |            |         |            |     |              |                |              |       |      |           |           |          |       |     |              |           |           |      |           |           |            |            |              |           |            |      | -    |             |           |            |            |             |              |           |           |           |              |              |          |              |             |           |           | -         |
| 2200-<br>2000-<br>1800-<br>1800-<br>1600- | _          |         |            |     |              |                |              |       |      |           |           |          |       |     |              |           |           |      |           |           |            |            |              |           |            |      | _    | _           |           |            |            |             |              |           |           |           |              |              |          |              |             |           |           | _         |
| 1400-                                     |            |         |            |     |              |                |              |       |      |           |           |          |       |     |              |           |           |      |           |           |            |            |              |           |            |      |      |             | I         |            |            |             |              |           |           |           |              |              |          |              |             |           |           |           |
| 1200-                                     | -          |         |            |     |              |                |              |       |      |           |           |          |       |     |              |           |           |      |           |           |            |            |              |           |            |      | _    |             |           |            | _          | 2           |              |           |           |           |              |              |          |              |             |           |           | _         |
| 1000-                                     |            |         |            |     |              |                |              |       |      |           |           |          |       |     |              |           |           |      |           |           |            |            |              |           |            | -    | _    |             | l         |            | _          |             |              |           |           |           |              |              | _        |              |             |           |           |           |
| 800-                                      | -          |         |            |     |              |                |              |       |      |           |           |          |       |     |              |           |           |      | -         |           |            |            |              | -         |            |      | _    |             |           |            | _          |             |              |           |           |           |              |              |          |              |             |           |           |           |
| 600-                                      |            |         |            |     |              |                |              |       |      |           |           |          |       |     |              |           |           |      |           | I         |            | _          |              |           |            |      | -    |             |           |            |            |             |              |           |           |           |              |              | _        |              |             |           |           | _         |
| 400-                                      |            |         |            |     |              |                |              |       |      |           |           |          |       |     |              |           |           |      |           |           |            |            |              |           |            |      |      |             |           |            |            |             |              |           |           |           |              |              |          |              |             |           |           |           |
| 200                                       |            |         |            |     |              |                |              |       |      |           |           |          |       | r.  | -            |           |           |      |           |           |            |            |              |           |            |      |      |             |           |            |            |             |              |           |           |           |              |              |          |              |             |           |           |           |
| 0                                         |            |         |            |     |              |                |              |       |      |           |           |          |       |     |              |           |           |      |           |           |            |            |              |           |            |      |      |             |           |            |            |             |              |           |           |           |              |              |          |              |             |           |           |           |
|                                           | Jar<br>201 | n, Feb. | Mar<br>201 | Apr | May<br>1 201 | , Jun<br>1 201 | n, J<br>1 20 | ul, / | Aug, | Sep, 2011 | Oct, 2011 | No<br>20 | v, De | ec, | Jan,<br>2012 | Feb, 2012 | Ma<br>201 | r, / | Apr, 2012 | May, 2012 | Jui<br>201 | n,<br>12 2 | Jul,<br>2012 | Aug, 2012 | Sep<br>201 | 0, O | t, M | lov,<br>012 | Dec, 2012 | Jan<br>201 | Fe<br>3 20 | eb, 1<br>13 | Mar,<br>2013 | Apr, 2013 | Ma<br>201 | iy,<br>13 | Jun,<br>2013 | Jul,<br>2013 | Au<br>20 | g, S<br>13 2 | Sep,<br>013 | Oct, 2013 | Nov, 2013 | Dec, 2013 |