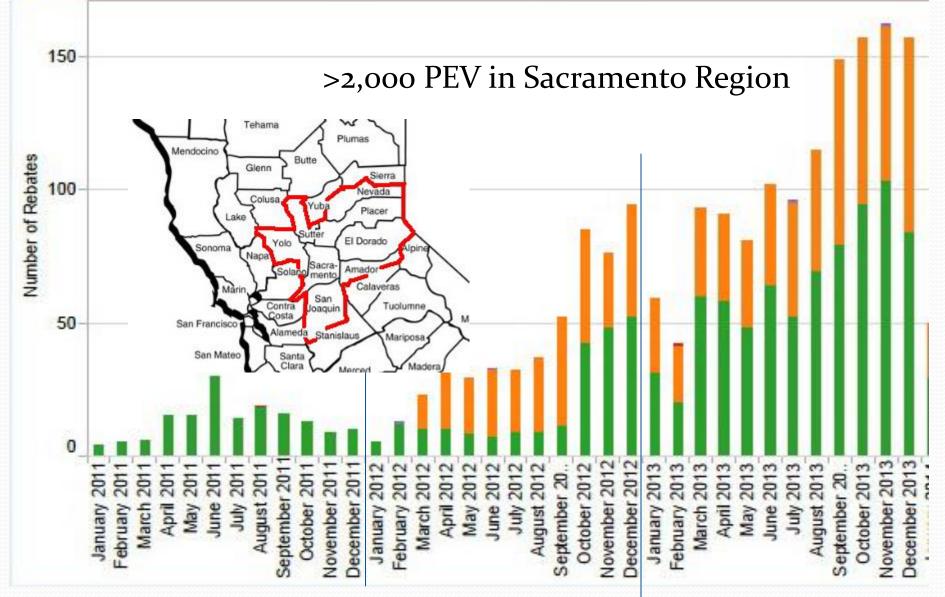

## Trivia Contest

- How many PEVs are in the California? 47,00
- How many PEVs are in the Sacramento Region? >2,000
- How many sold in December? 160
- Which EV model had the highest sales in December? LEAF (2529)
- Which EV model had the highest sales in 2013? (23,094)
- California Energy Commission
  announced it will award how many dollars for charging infrastructure? (\$6M)

### 47,000 PEVs in California

| 3600-                                     | _          |         |            |     |              |                |              |       |      |           |           |          |       |     |              |           |           |      |           |           |            |            |              |           |            |      |      |             |           |            |            |             |              |           |           |           |              |              |          |              |             | _         |           |           |
|-------------------------------------------|------------|---------|------------|-----|--------------|----------------|--------------|-------|------|-----------|-----------|----------|-------|-----|--------------|-----------|-----------|------|-----------|-----------|------------|------------|--------------|-----------|------------|------|------|-------------|-----------|------------|------------|-------------|--------------|-----------|-----------|-----------|--------------|--------------|----------|--------------|-------------|-----------|-----------|-----------|
| 3400-                                     |            |         |            |     |              |                |              |       |      |           |           |          |       |     |              |           |           |      |           |           |            |            |              |           |            |      |      |             |           |            |            |             |              |           |           |           |              |              |          |              |             |           |           | _         |
| 3200                                      | -          |         |            |     |              |                |              |       |      |           |           |          |       |     |              |           |           |      |           |           |            |            |              |           |            |      |      |             |           |            |            |             |              |           |           |           |              |              |          |              |             | ₽         |           | _         |
| 3000-                                     | -          |         |            |     |              |                |              |       |      |           |           |          |       |     |              |           |           |      |           |           |            |            |              |           |            |      |      |             |           |            |            |             |              |           |           |           |              |              |          | _            | -           |           |           | _         |
| 2800-                                     |            |         |            |     |              |                |              |       |      |           |           |          |       |     |              |           |           |      |           |           |            |            |              |           |            |      |      |             |           |            |            |             |              |           |           |           |              |              |          | _            |             |           | ł         | _         |
| 2600                                      | -          |         |            |     |              |                |              |       |      |           |           |          |       |     |              |           |           |      |           |           |            |            |              |           |            |      |      |             |           |            |            |             |              |           |           |           |              |              |          |              |             |           |           | _         |
| 2400-                                     |            |         |            |     |              |                |              |       |      |           |           |          |       |     |              |           |           |      |           |           |            |            |              |           |            |      |      |             |           |            |            |             |              |           |           |           |              |              |          |              |             |           | ł         |           |
| g 2200-                                   |            |         |            |     |              |                |              |       |      |           |           |          |       |     |              |           |           |      |           |           |            |            |              |           |            |      |      |             |           |            |            |             |              |           |           |           |              |              | -        | _            |             |           |           | _         |
| 2000-                                     | -          |         |            |     |              |                |              |       |      |           |           |          |       |     |              |           |           |      |           |           |            |            |              |           |            |      |      |             |           |            |            |             |              |           |           | ľ         |              |              | _        |              |             |           |           |           |
| 1800-                                     |            |         |            |     |              |                |              |       |      |           |           |          |       |     |              |           |           |      |           |           |            |            |              |           |            |      | -    |             |           |            |            |             |              |           |           |           |              |              |          |              |             |           |           | -         |
| 2200-<br>2000-<br>1800-<br>1800-<br>1600- | _          |         |            |     |              |                |              |       |      |           |           |          |       |     |              |           |           |      |           |           |            |            |              |           |            |      | _    | _           |           |            |            |             |              |           |           |           |              |              |          |              |             |           |           | _         |
| 1400-                                     |            |         |            |     |              |                |              |       |      |           |           |          |       |     |              |           |           |      |           |           |            |            |              |           |            |      |      |             | I         |            |            |             |              |           |           |           |              |              |          |              |             |           |           |           |
| 1200-                                     | -          |         |            |     |              |                |              |       |      |           |           |          |       |     |              |           |           |      |           |           |            |            |              |           |            |      | _    |             |           |            | _          | 2           |              |           |           |           |              |              |          |              |             |           |           | _         |
| 1000-                                     |            |         |            |     |              |                |              |       |      |           |           |          |       |     |              |           |           |      |           |           |            |            |              |           |            | -    | _    |             | l         |            | _          |             |              |           |           |           |              |              | _        |              |             |           |           |           |
| 800-                                      | -          |         |            |     |              |                |              |       |      |           |           |          |       |     |              |           |           |      | -         |           |            |            |              | -         |            |      | _    |             |           |            | _          |             |              |           |           |           |              |              |          |              |             |           |           |           |
| 600-                                      |            |         |            |     |              |                |              |       |      |           |           |          |       |     |              |           |           |      |           | I         |            | _          |              |           |            |      | -    |             |           |            |            |             |              |           |           |           |              |              | _        |              |             |           |           | _         |
| 400-                                      |            |         |            |     |              |                |              |       |      |           |           |          |       |     |              |           |           |      |           |           |            |            |              |           |            |      |      |             |           |            |            |             |              |           |           |           |              |              |          |              |             |           |           |           |
| 200                                       |            |         |            |     |              |                |              |       |      |           |           |          |       | r.  | -            |           |           |      |           |           |            |            |              |           |            |      |      |             |           |            |            |             |              |           |           |           |              |              |          |              |             |           |           |           |
| 0                                         |            |         |            |     |              |                |              |       |      |           |           |          |       |     |              |           |           |      |           |           |            |            |              |           |            |      |      |             |           |            |            |             |              |           |           |           |              |              |          |              |             |           |           |           |
|                                           | Jar<br>201 | n, Feb. | Mar<br>201 | Apr | May<br>1 201 | , Jun<br>1 201 | n, J<br>1 20 | ul, / | Aug, | Sep, 2011 | Oct, 2011 | No<br>20 | v, De | ec, | Jan,<br>2012 | Feb, 2012 | Ma<br>201 | r, / | Apr, 2012 | May, 2012 | Jui<br>201 | n,<br>12 2 | Jul,<br>2012 | Aug, 2012 | Sep<br>201 | 0, O | t, M | lov,<br>012 | Dec, 2012 | Jan<br>201 | Fe<br>3 20 | eb, 1<br>13 | Mar,<br>2013 | Apr, 2013 | Ma<br>201 | iy,<br>13 | Jun,<br>2013 | Jul,<br>2013 | Au<br>20 | g, S<br>13 2 | Sep,<br>013 | Oct, 2013 | Nov, 2013 | Dec, 2013 |