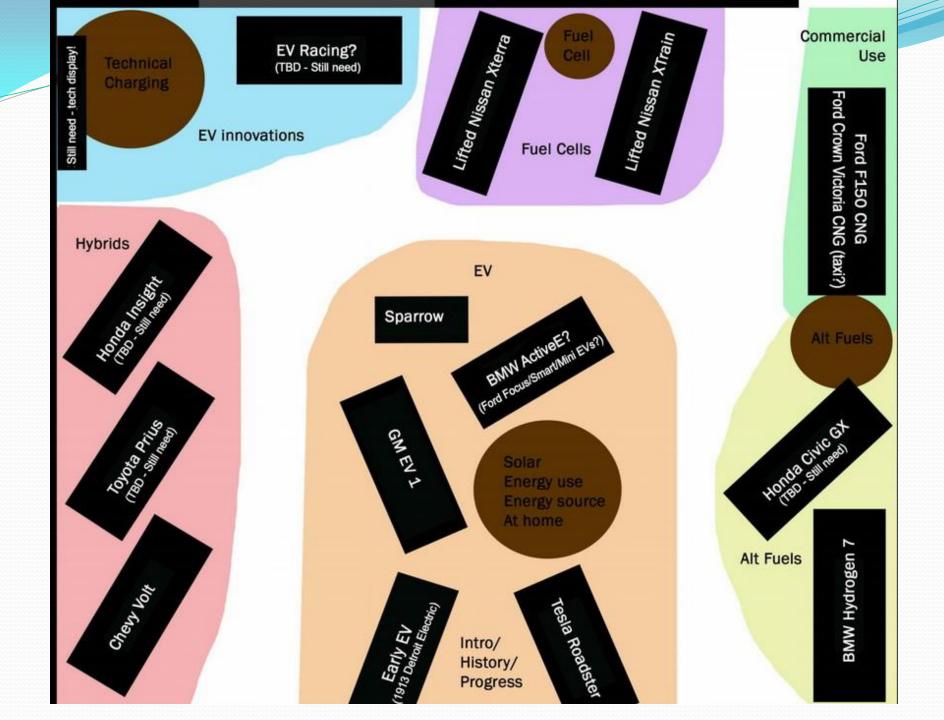

## California Automobile Museum **IT'S ELECTRIFYING! ALTERNATIVE FUEL VEHICLES IN CALIFORNIA**

A look at the history of the growing industry of alternative fuel automobiles, especially electric vehicles. Not only is California's government a significant factor in the production of these vehicles, but also the primary consumer.